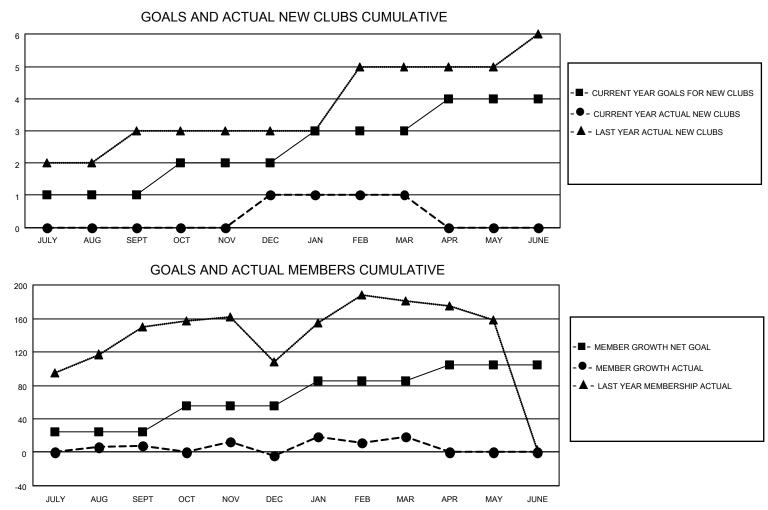

## LOCATION SINGAPORE

District 308 A1

Results as of: 3/31/2021

| Clubs                 |               |           |               | Members               |                        |                         |                                                    |  |
|-----------------------|---------------|-----------|---------------|-----------------------|------------------------|-------------------------|----------------------------------------------------|--|
| RESULTS FOR 2020-2021 |               |           |               | RESULTS FOR 2020-2021 |                        |                         |                                                    |  |
| QUARTER               | NEW CLUB GOAL | NEW CLUBS | DROPPED CLUBS | QUARTER MEME          | BER GROWTH NET<br>GOAL | MEMBER GROWTH<br>ACTUAL | DROPPED<br>MEMBERS ACTUAL<br>(including transfers) |  |
| JULY/AUG/SEPT         | 1             | 0         | 2             | JULY/AUG/SEPT         | 25                     | 93                      | 72                                                 |  |
| OCT/NOV/DEC           | 1             | 1         | 1             | OCT/NOV/DEC           | 30                     | 59                      | 69                                                 |  |
| JAN/FEB/MAR           | 1             | 0         | 1             | JAN/FEB/MAR           | 30                     | 65                      | 38                                                 |  |
| APR/MAY/JUNE          | 1             | 0         | 0             | APR/MAY/JUNE          | 20                     | 0                       | 0                                                  |  |